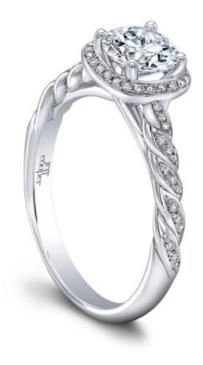

## **Product Description**

She is your Ray of Light; Your love intertwined & Everlasting. The Lumiere Engagement Collection is designed to make Her sparkle from all angles & let Your love show in the beams of reflective light! Each engagement ring in the Lumiere Collection has a unique swirling halo around the center diamond sitting atop a beautifully swirling diamond accented shank. Can be custom made to fit any shape center stone. Hand crafted in either Platinum, 18K Gold or 14K Gold.