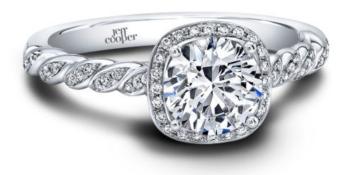

## **Product Description**

She is your Ray of Light; Your love intertwined & Everlasting. The Lumiere Engagement Collection is designed to make Her sparkle from all angles & let Your love show in the beams of reflective light! Each engagement ring in the Lumiere Collection has a unique swirling halo around the center diamond sitting atop a beautifully swirling diamond accented shank. Can be custom made to fit any shape center stone. Hand crafted in either Platinum, 18K Gold or 14K Gold.