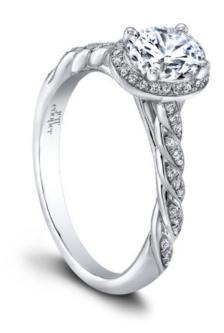

## **Product Summary**

She is your Ray of Light; Your love intertwined & Everlasting.

## **Product Description**

She is your Ray of Light; Your love intertwined & Everlasting. The Lisa Oval engagement ring is designed to make Her sparkle from all angles & let Your love show in the beams of reflective light! Each engagement ring in the Lumiere Collection has a unique swirling halo around the center diamond sitting atop a beautifully swirling diamond accented shank. Can be custom made to fit any shape center stone. Hand crafted in either Platinum, 18K Gold or 14K Gold.