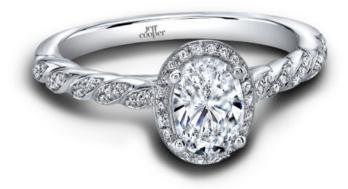

## Lisa Oval Engagement Ring

Price: \$1,600

SKU: 3365/OV7x5

Product Categories: <u>Lisa Oval</u>, <u>Lumiere</u> Product Tags: <u>Engagement Rings</u>

Product Page: https://www.jeffcooperdesigns.com/collections/lumiere/lisa-oval-engagement-ring/

## **Product Summary**

She is your Ray of Light; Your love intertwined & Everlasting.

## **Product Description**

She is your Ray of Light; Your love intertwined & Everlasting. The Lisa Oval engagement ring is designed to make Her sparkle from all angles & let Your love show in the beams of reflective light! Each engagement ring in the Lumiere Collection has a unique swirling halo around the center diamond sitting atop a beautifully swirling diamond accented shank. Can be custom made to fit any shape center stone. Hand crafted in either Platinum, 18K Gold or 14K Gold.