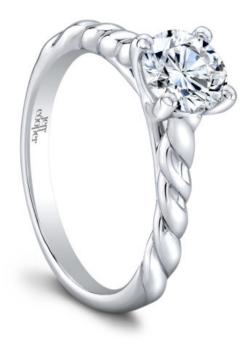

## **Product Description**

She is your Ray of Light; Your love intertwined & Everlasting. Linda engagement ring has an round center diamond sitting atop a beautifully swirling accented shank. Can be custom made to fit any shape center stone. Hand crafted in either Platinum, 18K Gold or 14K Gold.