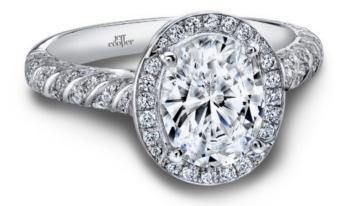

## Lulu Oval Engagement Ring

Price: \$3,000

**SKU**: 3362/OV

Product Categories: <u>Lulu Oval</u>, <u>Lumiere</u> Product Tags: <u>Engagement Rings</u>

Product Page: https://www.jeffcooperdesigns.com/collections/lumiere/lulu-ov/

## **Product Description**

She is your Ray of Light; Your love intertwined & Everlasting. The Lumiere Engagement Collection is designed to make Her sparkle from all angles & let Your love show in the beams of reflective light! Each engagement ring in the Lumiere Collection has a unique swirling halo around the center diamond sitting atop a beautifully swirling diamond accented shank. Can be custom made to fit any shape center stone. Hand crafted in either Platinum, 18K Gold or 14K Gold.