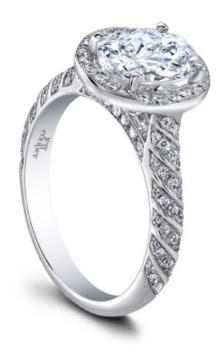

## Lulu Oval Engagement Ring

Price: \$3,000

**SKU**: 3362/OV

Product Categories: <u>Lulu Oval</u>, <u>Lumiere</u> Product Tags: <u>Engagement Rings</u>

Product Page: https://www.jeffcooperdesigns.com/collections/lumiere/lulu-ov/

## **Product Description**

She is your Ray of Light; Your love intertwined & Everlasting. The Lumiere Engagement Collection is designed to make Her sparkle from all angles & let Your love show in the beams of reflective light! Each engagement ring in the Lumiere Collection has a unique swirling halo around the center diamond sitting atop a beautifully swirling diamond accented shank. Can be custom made to fit any shape center stone. Hand crafted in either Platinum, 18K Gold or 14K Gold.