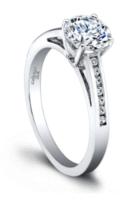

## **Product Description**

Timeless, yet undeniably special. Channel set with round diamonds, the feminine Nadine Engagement Ring makes your center stone the star. Lines up beautifully with Nadine Wedding Band. Available in several widths. Can be custom made to fit any shape center stone. Hand crafted in either Platinum, 18k Gold, 14k Gold, or Palladium.