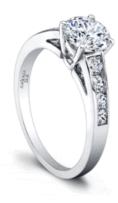

## **Product Description**

A chic and special engagement ring. Channel set with round diamonds in graduated sizes, filled with fire to make your center stone come alive. The matching Nanette band is slightly curved, so they fit together beautifully. Available in several widths. Can be custom made to fit any shape center stone. Hand crafted in either Platinum, 18k Gold, 14k Gold, or Palladium.