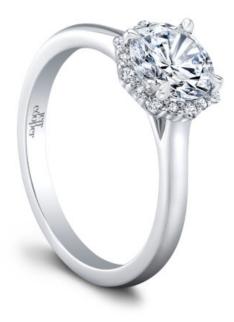

## Serena

## **Product Summary**

Simple yet elegant.

## **Product Description**

Simple yet elegant, the Serena Collection keeps the ideas of a traditional solitaire while adding a touch of class. Handcrafted in Platinum,18K gold and 14K gold. Can be customized to fit any size center stone.