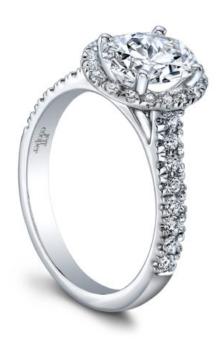

## **Product Summary**

Cry with Joy. The Tate Oval Shape Engagement Ring.

## **Product Description**

Cry with Joy. The Tate Oval Shape Engagement Ring. In this fancy engagement style, round accent diamonds form a oval shaped halo that surrounds your center oval shaped 7x5mm diamond. An innovative design that makes your center stone the sparkling center of attention. Available for larger oval shaped center. Can be custom made to fit any shape center stone. Hand crafted in either Platinum, 18K Gold or 14K Gold.