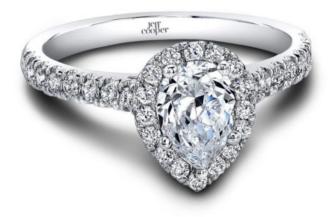

## **Product Summary**

Cry with Joy. The Tate Pear Shape Engagement Ring.

## **Product Description**

Cry with Joy. The Tate Pear Shape Engagement Ring. In this fancy engagement style, round accent diamonds form a Tear dropshaped halo that surrounds your center pear shapeddiamond. An innovative design that makes your center stone the sparkling center of attention. Available for 7X5 MM pear shapedcenter. Can be custom made to fit any shape center stone. Hand crafted in either Platinum, 18K Gold or 14K Gold.