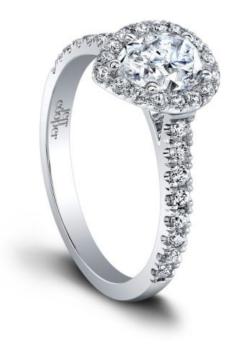

## **Product Summary**

Cry with Joy. The Tate Pear Shape Engagement Ring.

## **Product Description**

Cry with Joy. The Tate Pear Shape Engagement Ring. In this fancy engagement style, round accent diamonds form a Tear dropshaped halo that surrounds your center pear shapeddiamond. An innovative design that makes your center stone the sparkling center of attention. Available for 7X5 MM pear shapedcenter. Can be custom made to fit any shape center stone. Hand crafted in either Platinum, 18K Gold or 14K Gold.