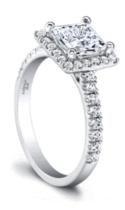

## **Product Summary**

Sophisticated, timeless glamour. Tate's square halo echoes its glamorous princess cut stone.

## **Product Description**

Sophisticated, timeless glamour. Tate's square halo echoes its glamorous princess cut stone. The fishtail-set diamonds of the shank make it a bit different and special. Can be custom made to fit any shape center stone. Hand crafted in either Platinum, 18K Gold or 14K Gold.