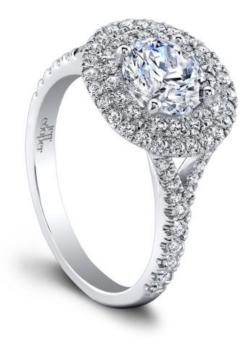

## **Product Summary**

Over the moon. It's hard to talk about the Tina Engagement Ring without conjuring images of the night sky.

## **Product Description**

Over the moon. It's hard to talk about the Tina Engagement Ring without conjuring images of the night sky. Concentric haloes revolve around your center stone like heavenly bodies around the sun. Fishtail set pav diamonds shimmer like a constellation of glittering stars. Tina sparkles forever. Can be custom made to fit any shape center stone. Hand crafted in either Platinum, 18K Gold or 14K Gold.