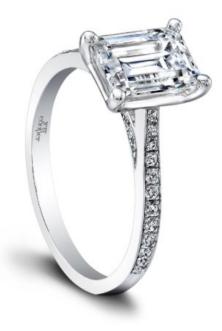

### **Product Summary**

Poetry in motion. Therese's single, stunning row of pav-set diamonds glitters brilliantly with every gesture.

## **Product Description**

Poetry in motion. Therese's single, stunning row of pav-set diamonds glitters brilliantly with every gesture. Tapering toward the top, Therese makes your Emerald cut center stone the very center of attention. Can be custom made to fit any shape center stone. Hand crafted in either Platinum, 18K Gold or 14K Gold.