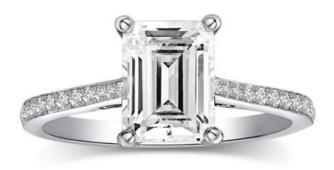

### **Product Summary**

Poetry in motion. Therese's single, stunning row of pav-set diamonds glitters brilliantly with every gesture.

## **Product Description**

Poetry in motion. Therese's single, stunning row of pav-set diamonds glitters brilliantly with every gesture. Tapering toward the top, Therese makes your Emerald cut center stone the very center of attention. Can be custom made to fit any shape center stone. Hand crafted in either Platinum, 18K Gold or 14K Gold.