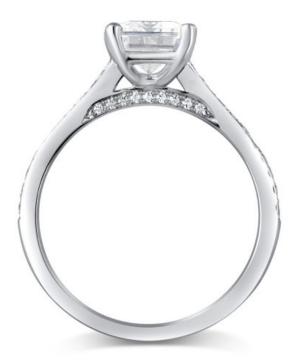

### **Product Summary**

Poetry in motion. Therese's single, stunning row of pav-set diamonds glitters brilliantly with every gesture.

## **Product Description**

Poetry in motion. Therese's single, stunning row of pav-set diamonds glitters brilliantly with every gesture. Tapering toward the top, Therese makes your Emerald cut center stone the very center of attention. Can be custom made to fit any shape center stone. Hand crafted in either Platinum, 18K Gold or 14K Gold.