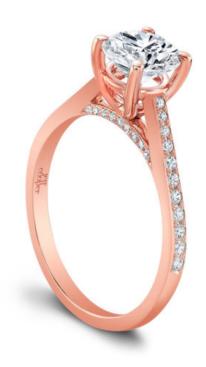

## **Product Summary**

Poetry in motion. Therese's single, stunning row of pav-set diamonds glitters brilliantly with every gesture.

## **Product Description**

Poetry in motion. Therese's single, stunning row of pave set diamonds glitters brilliantly with every gesture. Tapering toward the top, Therese makes your center stone the very center of attention. Can be custom made to fit any shape center stone. Hand crafted in either Platinum, 18K Gold or 14K Gold.