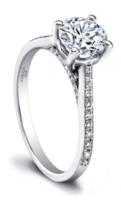

## **Product Summary**

Poetry in motion. Therese's single, stunning row of pav-set diamonds glitters brilliantly with every gesture.

## **Product Description**

Poetry in motion. Therese's single, stunning row of pave set diamonds glitters brilliantly with every gesture. Tapering toward the top, Therese makes your center stone the very center of attention. Can be custom made to fit any shape center stone. Hand crafted in either Platinum, 18K Gold or 14K Gold.