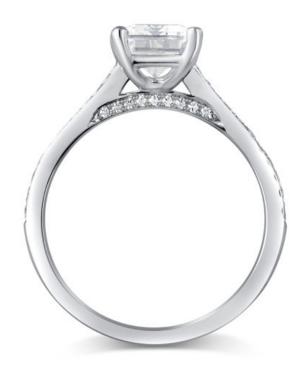

## **Product Summary**

Poetry in motion. Therese's single, stunning row of pav-set diamonds glitters brilliantly with every gesture.

## **Product Description**

Poetry in motion. Therese's single, stunning row of pave set diamonds glitters brilliantly with every gesture. Tapering toward the top, Therese makes your center stone the very center of attention. Can be custom made to fit any shape center stone. Hand crafted in either Platinum, 18K Gold or 14K Gold.