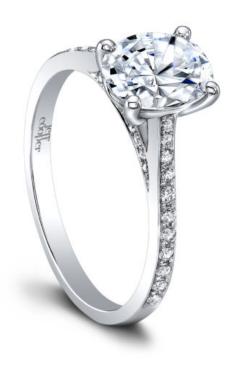

## **Product Summary**

Poetry in motion. Therese's single, stunning row of pav-set diamonds glitters brilliantly with every gesture.

## **Product Description**

Poetry in motion. Therese's single, stunning row of pav-set diamonds glitters brilliantly with every gesture. Tapering toward the top, Therese makes your Oval center stone the very center of attention. Can be custom made to fit any shape center stone. Hand crafted in either Platinum, 18K Gold or 14K Gold.