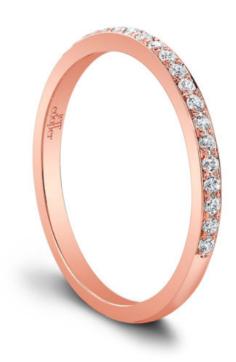

## **Product Summary**

Passionate love. Therese's single row of pav-set diamonds contains all the brilliance of a star filled night.

## **Product Description**

Passionate love. Therese's single row of pav-set diamonds contains all the brilliance of a star filled night. A simple, elegant wedding band style with a bright presence. Platinum or 18K Gold.