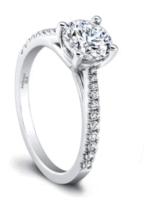

## **Product Summary**

It's love. Tilly's delicate details make your diamond even more bold.

## **Product Description**

It's love. Tilly's delicate details make your diamond even more bold. A single row of pave diamonds tapers toward the center to show off your center stone. A classic silhouette with a romantic soul. Can be custom made to fit any shape center stone. Hand crafted in either Platinum, 18K Gold or 14K Gold.