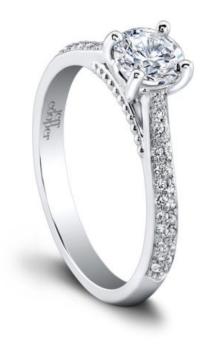

## **Product Summary**

Tricia's double row of pav diamonds symbolizes two lives becoming one.

## **Product Description**

Tricia's double row of pav diamonds symbolizes two lives becoming one. A classic four prong setting lets your center diamond truly shine, while exquisite beaded details make the Tricia Engagement Ring even more special. Can be custom made to fit any shape center stone. Can be custom made to fit any shape center stone. Hand crafted in either Platinum, 18K Gold or 14K Gold.rn