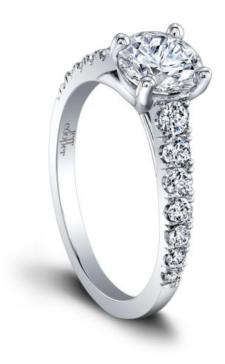

## **Product Summary**

Say it with Diamonds. Our Trudy Engagement Ring features a bold taper of diamonds from the largest to the smallest.

## **Product Description**

Say it with Diamonds. Our Trudy Engagement Ring features a bold taper of diamonds from the largest to the smallest. This unique design allows your ring to stand out from the crowd and be noticed. Hand crafted in either Platinum, 18k or 14K Gold.