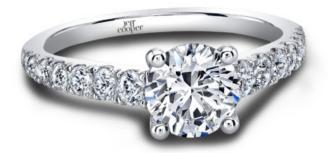

## **Product Summary**

Say it with Diamonds. Our Trudy Engagement Ring features a bold taper of diamonds from the largest to the smallest.

## **Product Description**

Say it with Diamonds. Our Trudy Engagement Ring features a bold taper of diamonds from the largest to the smallest. This unique design allows your ring to stand out from the crowd and be noticed. Hand crafted in either Platinum, 18k or 14K Gold.