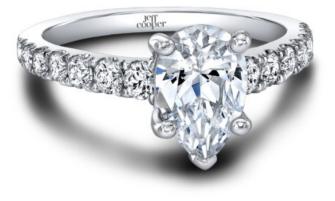

## TRUDY PS ENGAGEMENT RING

## Price: \$2,350

SKU: 1515/PS Product Categories: <u>Tandem</u>, <u>TRUDY PS</u> Product Tags: <u>Engagement Rings</u> Product Page: <u>https://www.jeffcooperdesigns.com/collections/tandem/trudy-ps-engagement-ring/</u>

## **Product Description**

Say it with Diamonds. Our Trudy Engagement Ring features a bold taper of diamonds from the largest to the smallest. This unique design allows your ring to stand out from the crowd and be noticed. Hand crafted in either Platinum, 18k or 14K Gold.